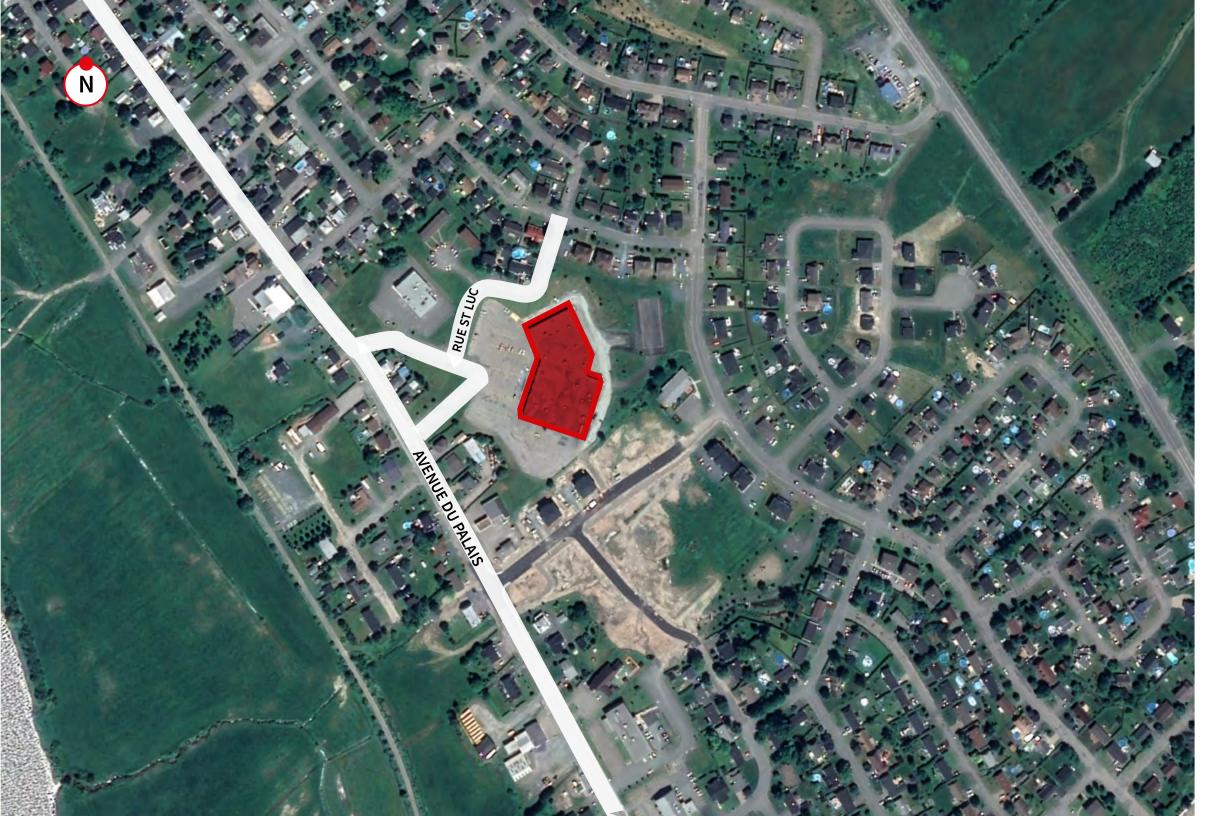

1021 AVENUE DU PALAIS SAINT-JOSEPH-DE-BEAUCE, QC

### Overview

Saint-Joseph-de-Beauce is a city in the regional municipality de comté Robert-Cliche in Quebec, Canada. It is part of the Chaudière-Appalaches region.

1021, avenue du Palais is a unique business opportunity and is located in the heart of Saint-Joseph-de Beauce. The property already offers excellent visibility, showcases IGA and attracts a high traffic. The site is busy by several national brand tenants including the S.A.Q. and Subway. This site offers ample parking and is located in the heart of a commercial area very busy on Avenue du Palais.

# Project Overview

- Ample parking spaces available
- Strategically located on the avenue du Palais, in the heart of a busy commercial area
- Good Signage opportunity
- Occupants include IGA, Proxim, Korvette and Subway
- Located steps away from parks and public services