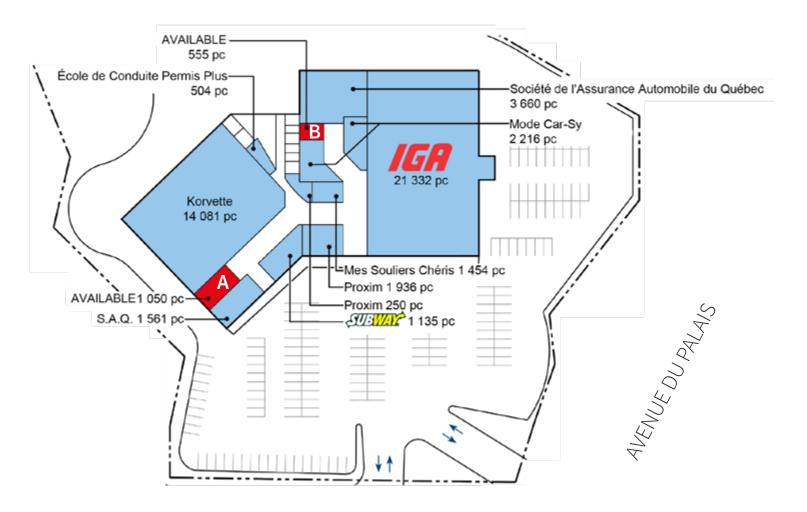

## Property details

**UNIT A** | 1,050 SF

**UNIT B** | 555 SF

**AVAILABILITY** | Immediately

**NET RENT** | Contact Listing Brokers

**ADDITIONAL RENT** | \$5.16 PSF (Est. 2021)

## Floor plan

**UNIT A | 1,050 SF** 

**UNIT B** | 555 SF

RUE RUE SAINT LUC