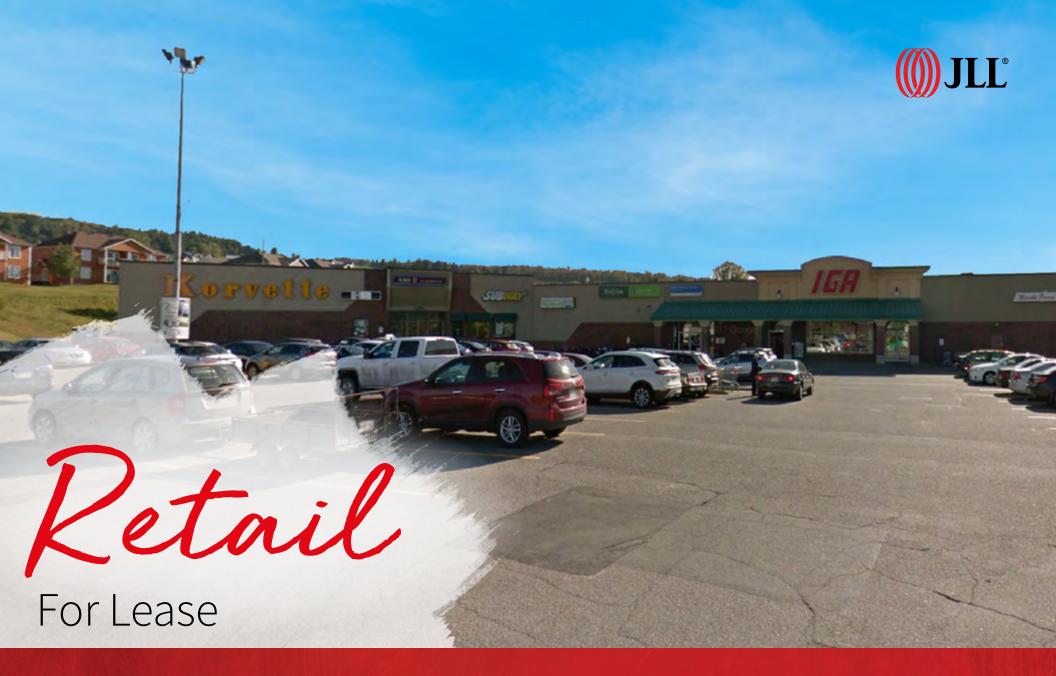

1021 AVENUE DU PALAIS SAINT-JOSEPH-DE-BEAUCE, QC

### Overview

Saint-Joseph-de-Beauce is a city in the regional municipality de comté Robert-Cliche in Quebec, Canada. It is part of the Chaudière-Appalaches region.

1021, avenue du Palais is a unique business opportunity and is located in the heart of Saint-Joseph-de Beauce. The property already offers excellent visibility, showcases IGA and attracts a high traffic. The site is busy by several national brand tenants including the S.A.Q. and Subway. This site offers ample parking and is located in the heart of a commercial area very busy on Avenue du Palais.

# Project Overview

- Ample parking spaces available
- Strategically located on the avenue du Palais, in the heart of a busy commercial area
- Good Signage opportunity
- Occupants include IGA, Proxim, Korvette and Subway
- Located steps away from parks and public services